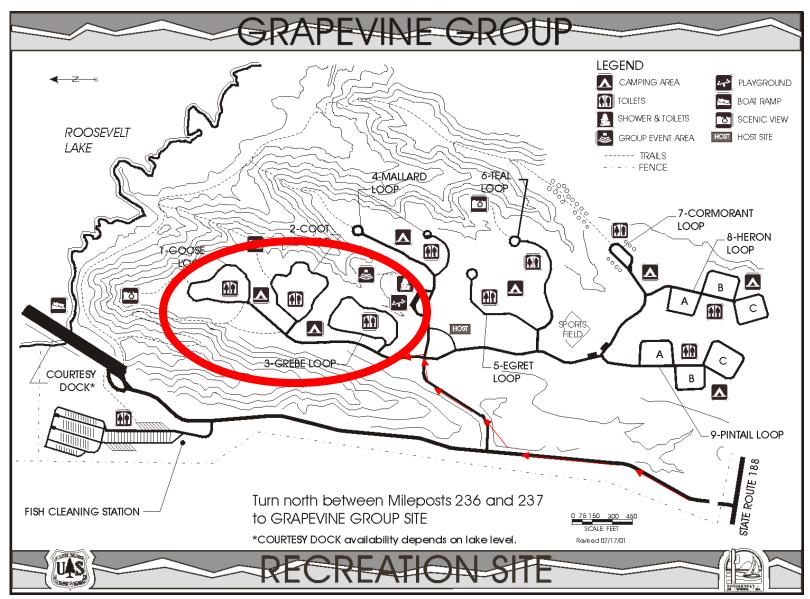

Children 13 and under are FREE!

Campsite amenities include showers, restrooms, and grills.

There is NO ELECTRIC available at individual sites.

Boat ramp, playground, and hiking available close by.

SPEAKERS FRIDAY AND SATURDAY NIGHTS
SPIRITUAL SPEAKER SUNDAY MORNING
RANGER TALK AND KIDS RAFFLE SATURDAY
PRIZE RAFFLES FRIDAY AND SATURDAY NIGHTS
50/50 RAFFLE SATURDAY NIGHT
HORSE SHOE TOURNAMENT SATURDAY
CORN HOLE TOURNAMENT SATURDAY